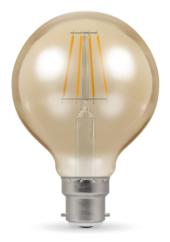

## LED Filament G80 Dimmable

| 4269 | 5 | 240 | BC-B22d | Extra Warm White | 2200 | 410 | 35 | 80 | 120 | A*             | 1 |
|------|---|-----|---------|------------------|------|-----|----|----|-----|----------------|---|
| 4276 | 5 | 240 | ES-E27  | Extra Warm White | 2200 | 410 | 35 | 80 | 122 | A <sup>+</sup> | 1 |