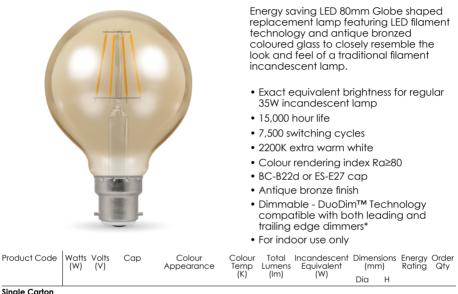

## LED Filament G80 Dimmable

| 4269 | 5 | 240 | BC-B22d | Extra Warm White | 2200 | 410 | 35 | 80 | 120 | A*             | 1 |
|------|---|-----|---------|------------------|------|-----|----|----|-----|----------------|---|
| 4276 | 5 | 240 | ES-E27  | Extra Warm White | 2200 | 410 | 35 | 80 | 122 | A <sup>+</sup> | 1 |